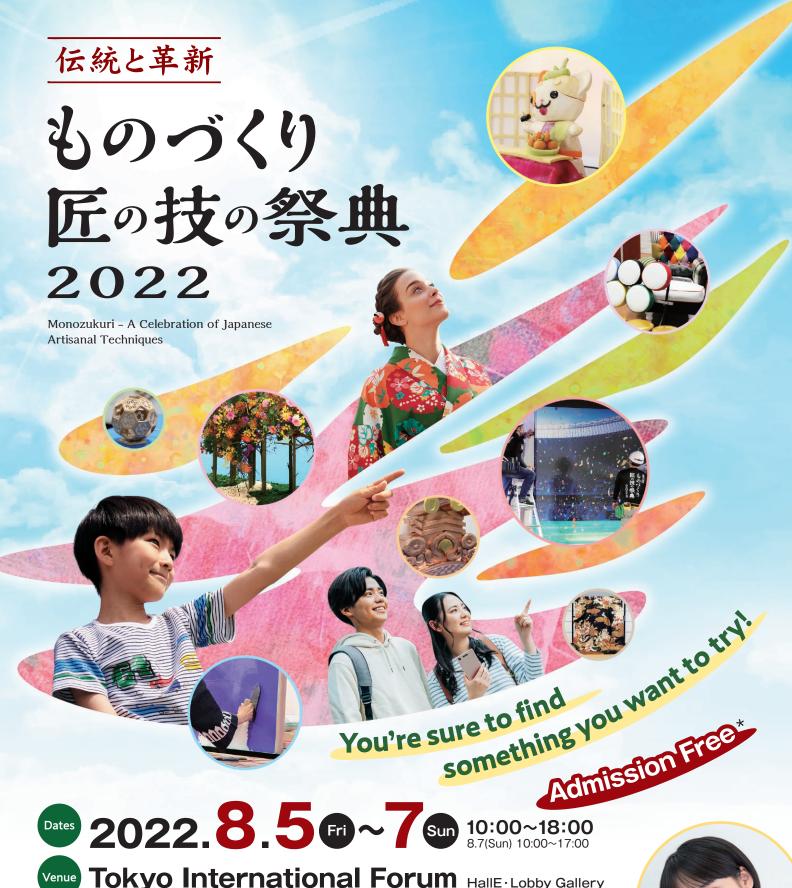

# 伝統と革新 ものづくり・匠の技の祭典 2022 Admission Free\*

Monozukuri - A Celebration of Japanese Artisanal Techniques

\*Some experience programs require participation fees.

2022.8.5 Fri ~7 Sun 10:00~18:00 8.7 (Sun) 10:00~17:00

## Experience a variety of artisanal techniques that made Japan what it is today!

Experience artisanal techniques, watch demonstrations, and become one of craftsman who has supported the Japanese way of life!

Making advance eservations online is recommended!

See up-close and personal demonstrations of artisanal techniques that you usually never get to see!

Check online for more information!

#### **Experience Program**

Choose from a wide range of amazing programs that let you experience artisanal techniques firsthand!

#### **Stage Performances &** Themed Exhibitions

Popular comedians from Yoshimoto will also ioin the fun and excitement on stage!

Plenty to see and do, including stage performances and exhibitions of artisanal techniques!

See Tokyo's traditional crafts as well as artisanal techniques from all over Japan!

\*Event content and other information are subject to change.